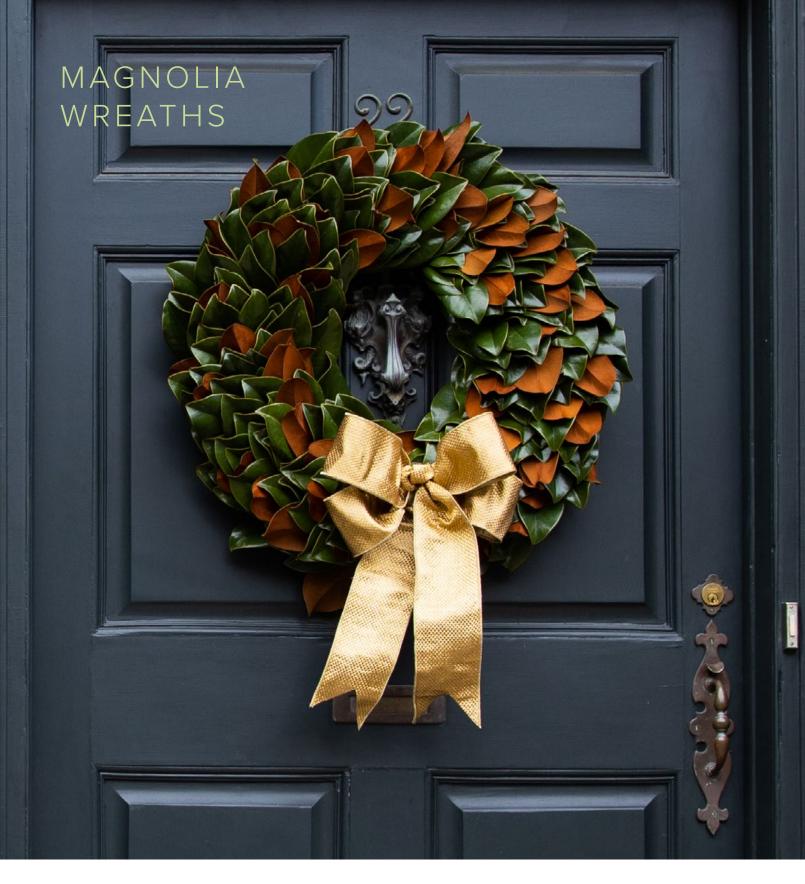

## **CLASSIC MAGNOLIA WREATH**

Without Bow: \$200 | With Bow: \$250 | 28" Outer Diameter | 11" Inner Diameter Let the spirit of the season shine with this classic display of magnolia leaves topped with a radiant gold bow.

Add a red velvet bow for a festive touch.