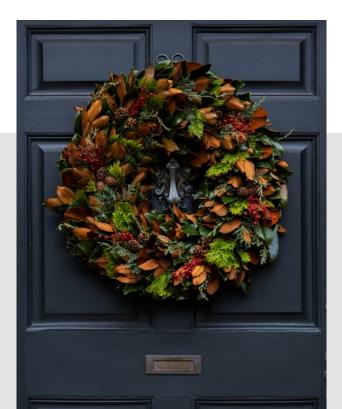

### MAGNOLIA FESTIVITY WREATH

\$225 | 28" Outer Diameter | 11" Inner Diameter For a lively yet organic display of the season, this wreath showcases magnolia leaves blended with several varieties of evergreens, stems of winter berries, and minature pine cones.