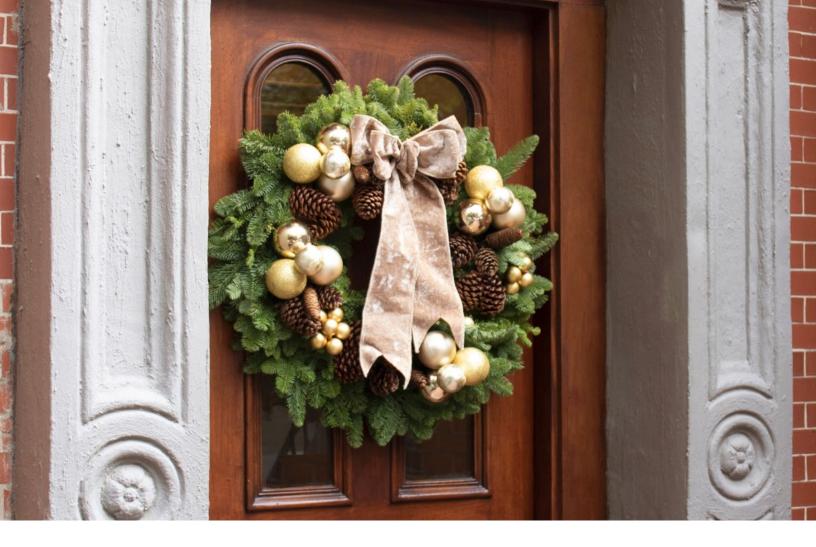

#### HOLIDAY CHEER WREATH

Fresh | \$250 | 30" Outer Diameter | 11" Inner Diameter Faux | \$300 | 30" Outer Diameter | 11" Inner Diameter

Spread holiday cheer with a festive and beautiful wreath of lush evergreens, burgundy ornaments, and rustic pine cones. Finished with a luxurious red velvet bow. Available using fresh evergreens or faux evergreens.