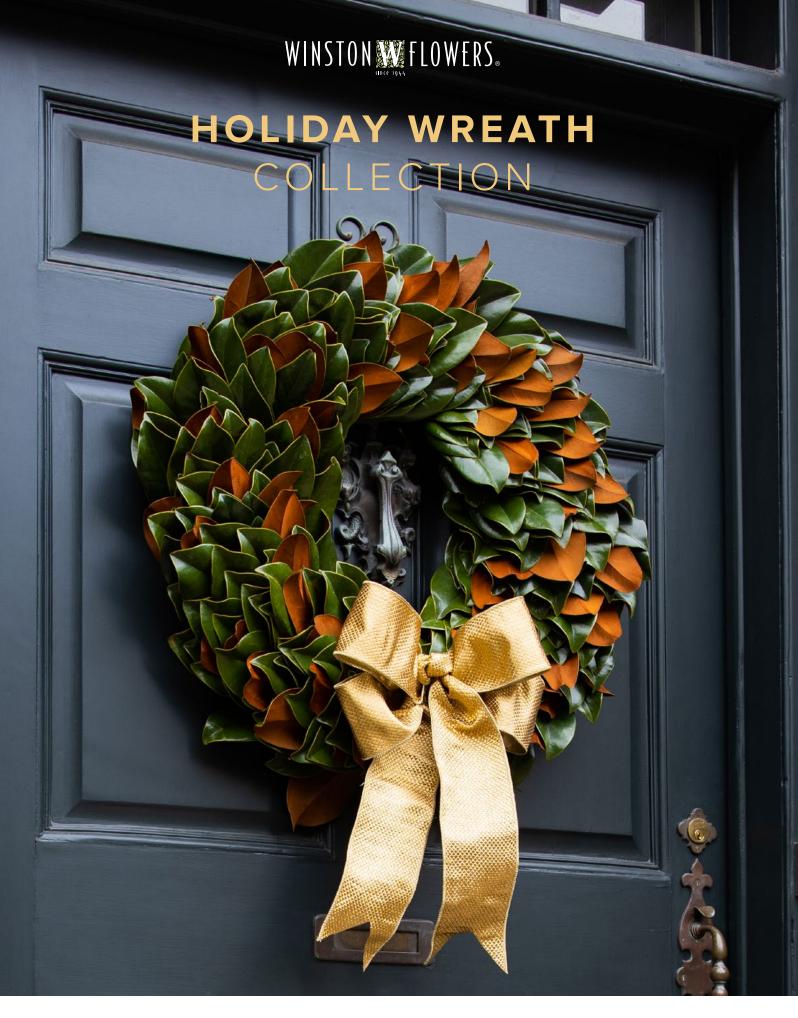

## **CLASSIC MAGNOLIA WREATH**

Without Bow: \$200 | With Bow: \$250 | 28" Outer Diameter | 11" Inner Diameter Let the spirit of the season shine with this classic display of magnolia leaves topped with a radiant gold bow.

Add a red velvet bow for a festive touch.