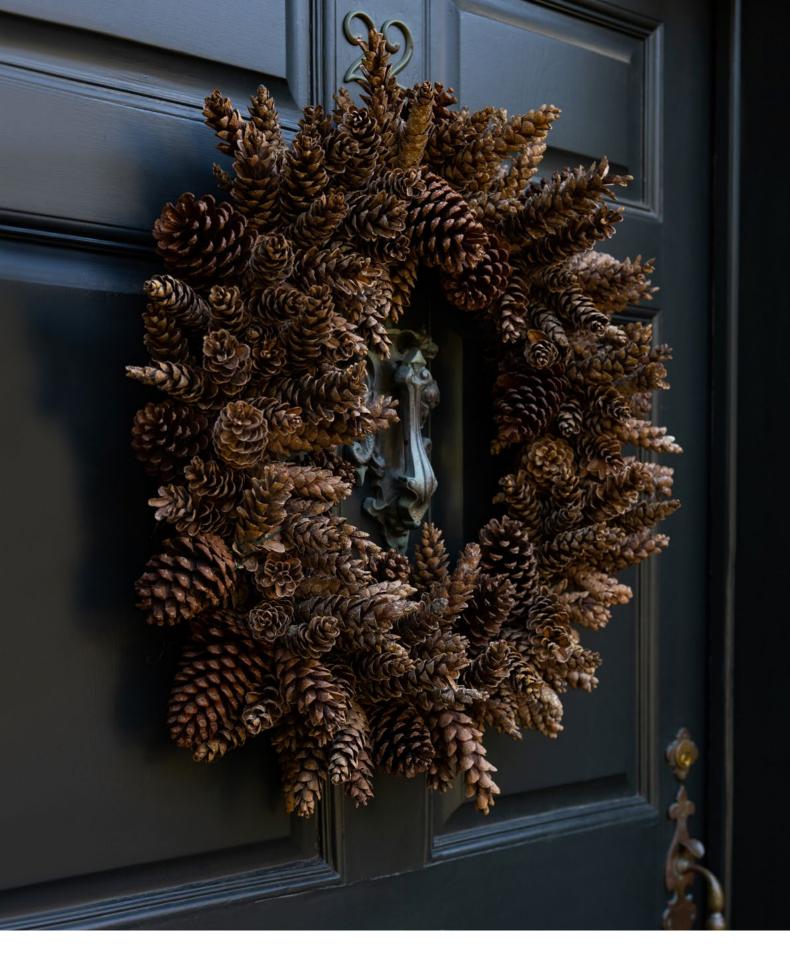

## NATURAL PINE CONE WREATH

\$375 | 28" Outer Diameter | 11" Inner Diameter

Cultivate a tasteful and rustic feel with this handmade wreath, which allows the undeniable beauty of natural pine cones take center stage. Perfect for indoor or outdoor use.