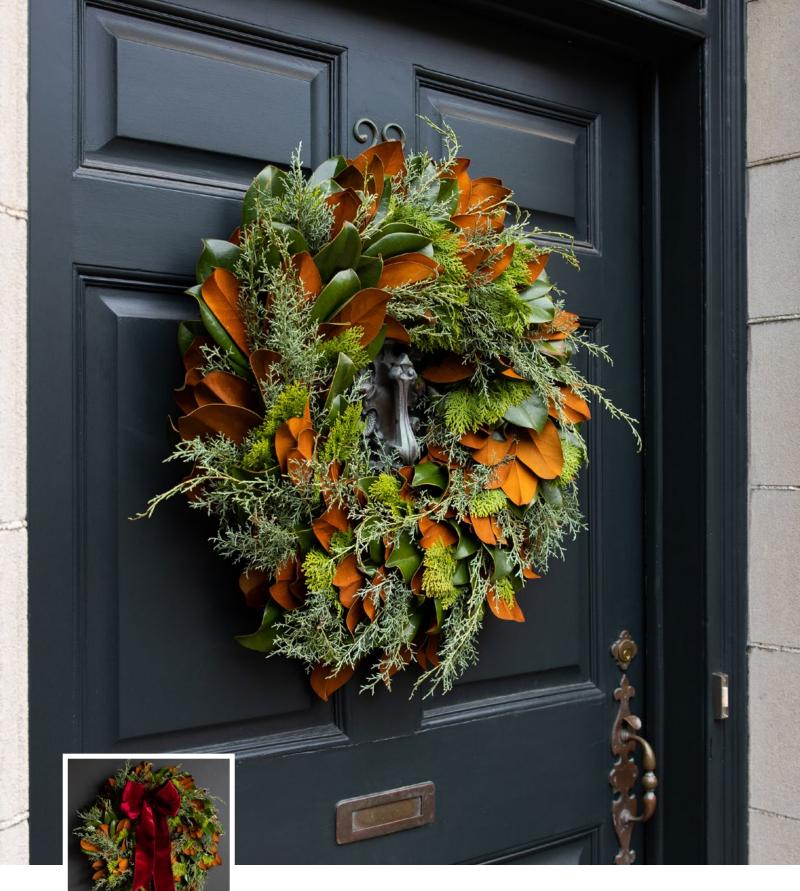

## MAGNOLIA & EVERGREEN WREATH

Without Bow: \$225 | With Bow: \$275 | 28" Outer Diameter | 11" Inner Diameter Glossy green and chestnut magnolia leaves are woven with fresh evergreens to create a warm and inviting presentation.