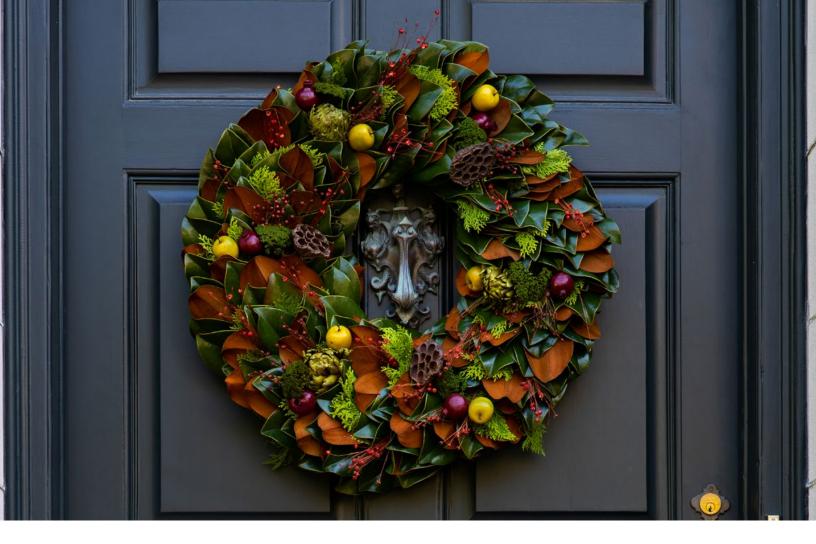

#### **MAGNOLIA BOUNTY WREATH**

\$275 | 28" Outer Diameter | 11" Inner Diameter This gorgeous wreath brings the bounty of the holiday season to life. Here, green artichokes, miniature apples and pomegranates, red winter berries, and conifer trimmings decorate a generous bed of magnolia leaves.